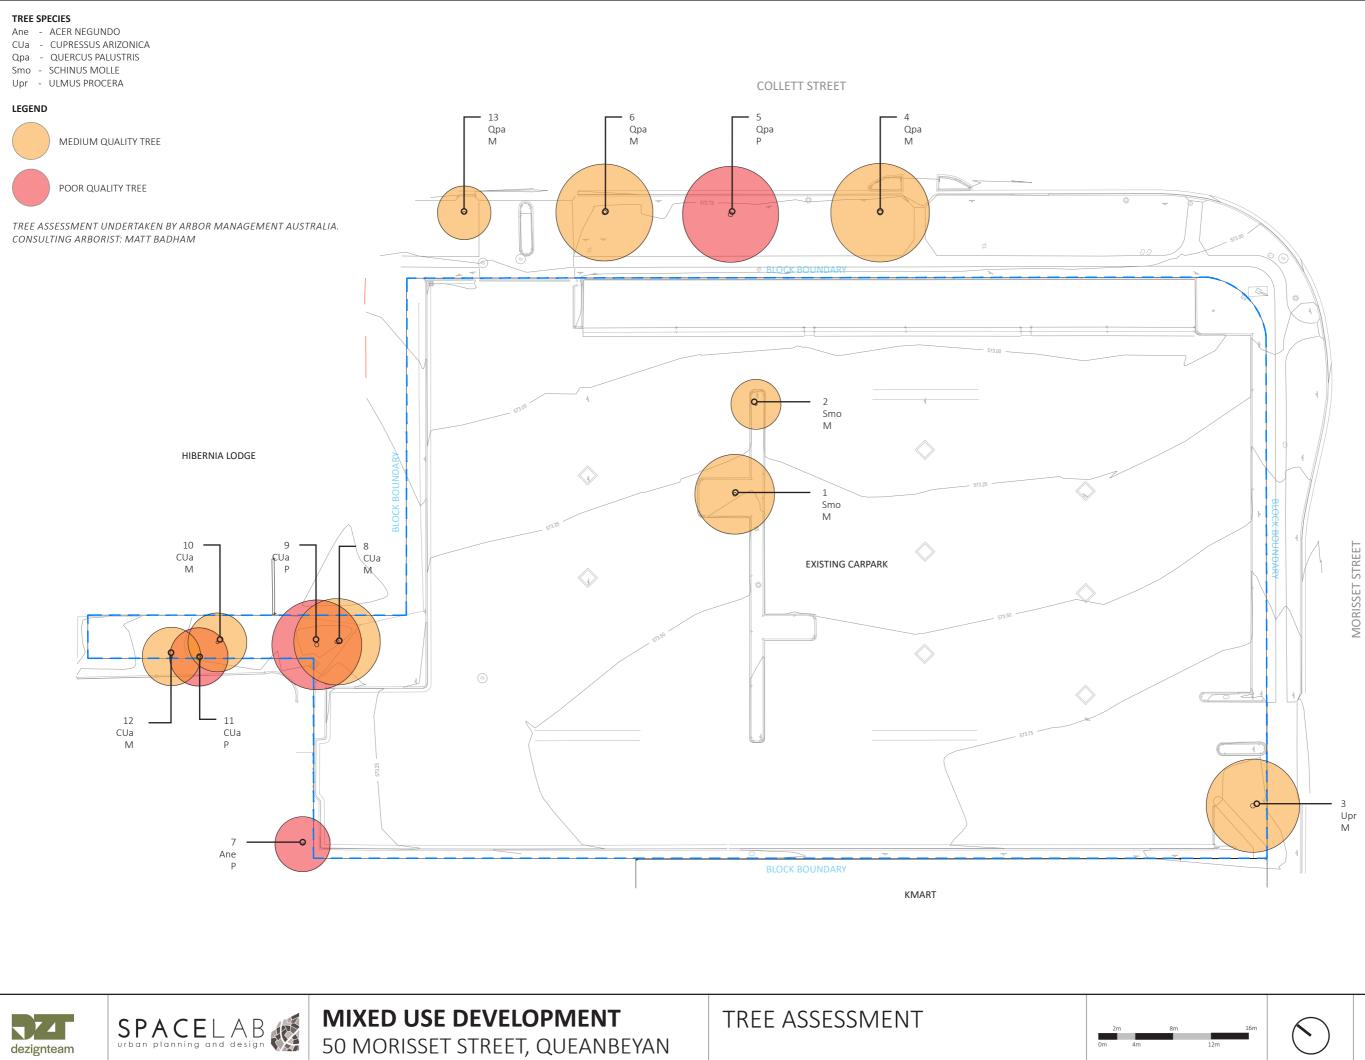

DRAWING No REV DATE PROJECT No DRAWN BY

L000 Α 23.11.2023 J23-01072 BH

NOTE: REFER L500 AND L501 FOR ASSESSMENT AND MANAGEMENT OF EXISTING TREES ON SITE

PROJECT

MIXED USE DEVELOPMENT 50 MORISSET STREET, QUEANBEYAN

REFER L200 FOR PLANTING PALETTE AND DETAILS

NOTE: REFER L500 AND L501 FOR ASSESSMENT AND MANAGEMENT OF EXISTING TREES ON SITE

> DRAWING No REV DATE PROJECT No DRAWN BY

L101 Α 23.11.2023 J23-01072 BH