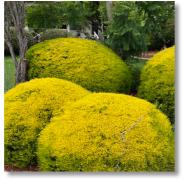

## GROUNDCOVER/CLIMBERS

ALL DECIDUOUS TREE STOCK - MINIMUM 100L POT SIZE / 3.5m HEIGHT. IF LESS, FORM TO BE CONFIRMED AND APPROVED BY LANDSCAPE ARCHITECT PRIOR TO PLANTING.

MYOPORUM PARVIFOLIUM

SARCOCOCCA CONFUSA