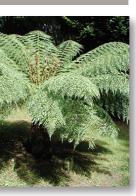

## FERNS

## **PLANTING PALETTE & DETAILS**

DRAWING TITLE

LOMANDRA LONGIFOLIA 'TANIKA'

DICKSONIA ANTARCTICA

| DRAWING No | L200       |
|------------|------------|
| REV        | Α          |
| DATE       | 16.11.2023 |
| PROJECT No | J23-01072  |
| DRAWN BY   | BH         |