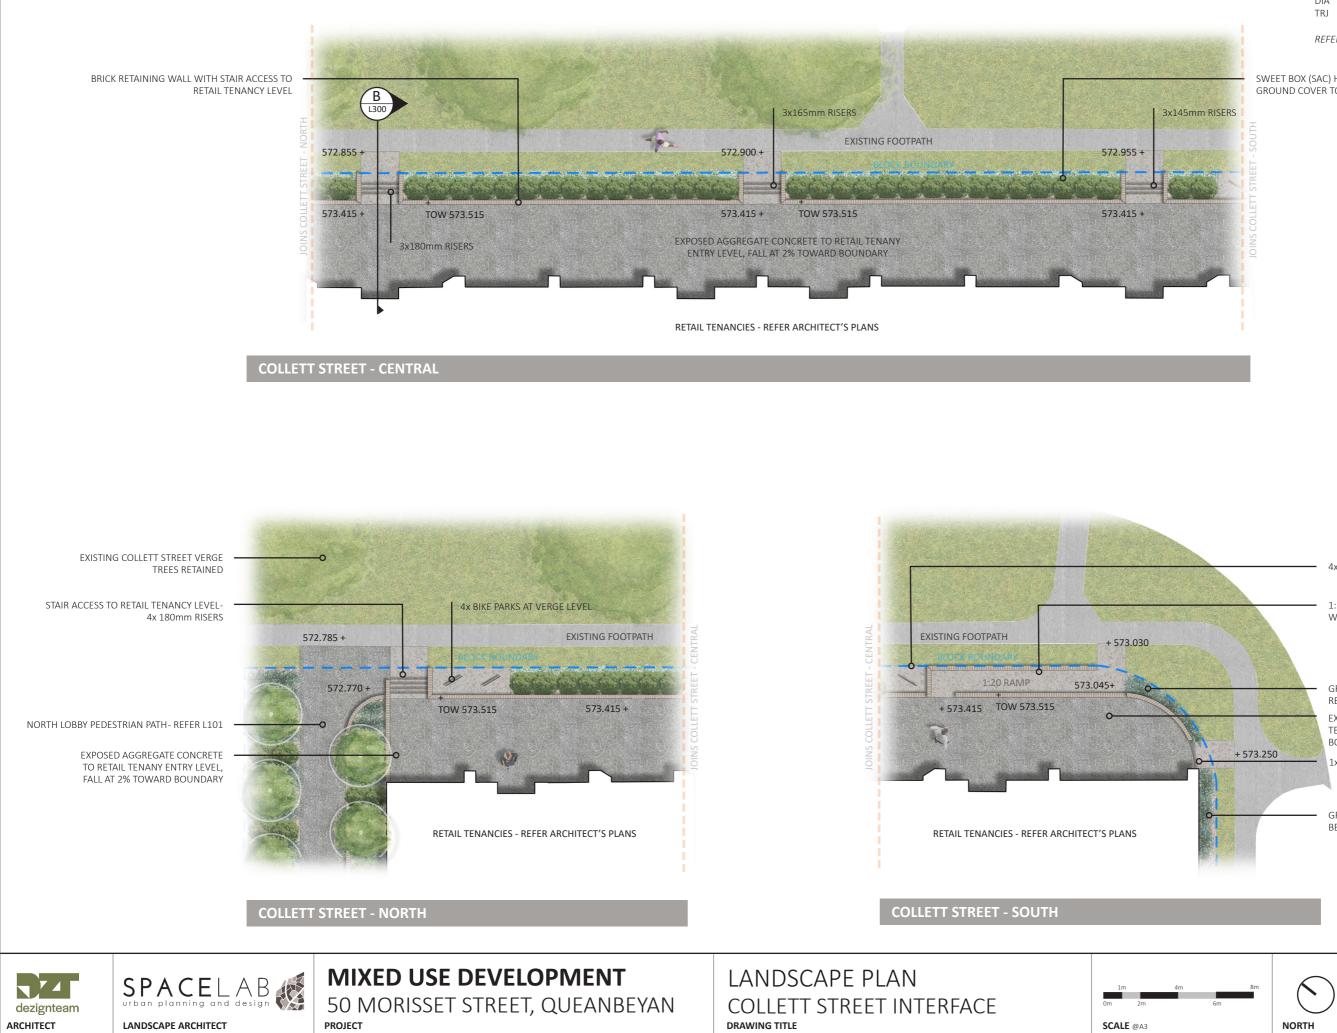

### PLANT SPECIES

SAC - SARCOCOCCA CONFUSA 'SWEET BOX' DIA - DICHONDRA ARGENTEA 'SILVER FALLS'

TRJ - TRACHELOSPERMUM JASMINOIDES

REFER L200 FOR PLANTING PALETTE AND DETAILS

SWEET BOX (SAC) HEDGING AND DICHONDRA (DIA) GROUND COVER TO PLANTING BED AT VERGE LEVEL

4x BIKE PARKS AT VERGE LEVEL

1:20 ACCESS RAMP, BRICK RETAINING WALLS TO MATCH FACADE

#### GROUND COVER (TRJ) PLANTING BETWEEN RETAINNG WALL AND BOUNDARY

EXPOSED AGGREGATE CONCRETE TO RETAIL TENANY ENTRY LEVEL, FALL AT 2% TOWARD BOUNDARY

1x150mm RISER

#### GROUND COVER (TRJ) PLANTING BETWEEN BUILDING AND BOUNDARY

DRAWING No REV DATE PROJECT No DRAWN BY

L102 Α 23.11.2023 J23-01072 BH

MIXED USE DEVELOPMENT 50 MORISSET STREET, QUEANBEYAN PROJECT

LANDSCAPE PLAN LEVEL 2 DRAWING TITLE