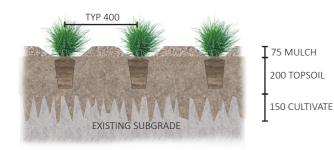

## TYPICAL 200mm POT DETAIL NTS

**NOTE:** PLANTING TO PODIUM PLANTER BEDS TO UTILISE LIGHTWEIGHT SOIL MEDIA WITHIN REMOVABLE LINERS/BOXES. DRAINAGE LAYERS TO BE INCLUDED TO BASE, WITH CONNECTION TO STRUCTURAL SLAB WASTE/ DRAINAGE. WHERE TREES ARE PLANTED TO PDOIUM PLANTER BOXES, MOUND SOIL APPROX 300mm TO DESIRED LOCATION TO ALLOW FOR SUITABLE PLANTING DEPTH.

PLANTER BOX DESIGN TO BE CONFIRMED DURING DETAILED DESIGN PHASE.

LAGERSTROEMIA INDICA X BILOXI

QUERCUS PALUSTRIS 'GREEN PILLAR

TREES

ACER PALMATUM

COLENEMA PULCHRUM 'AUREA'