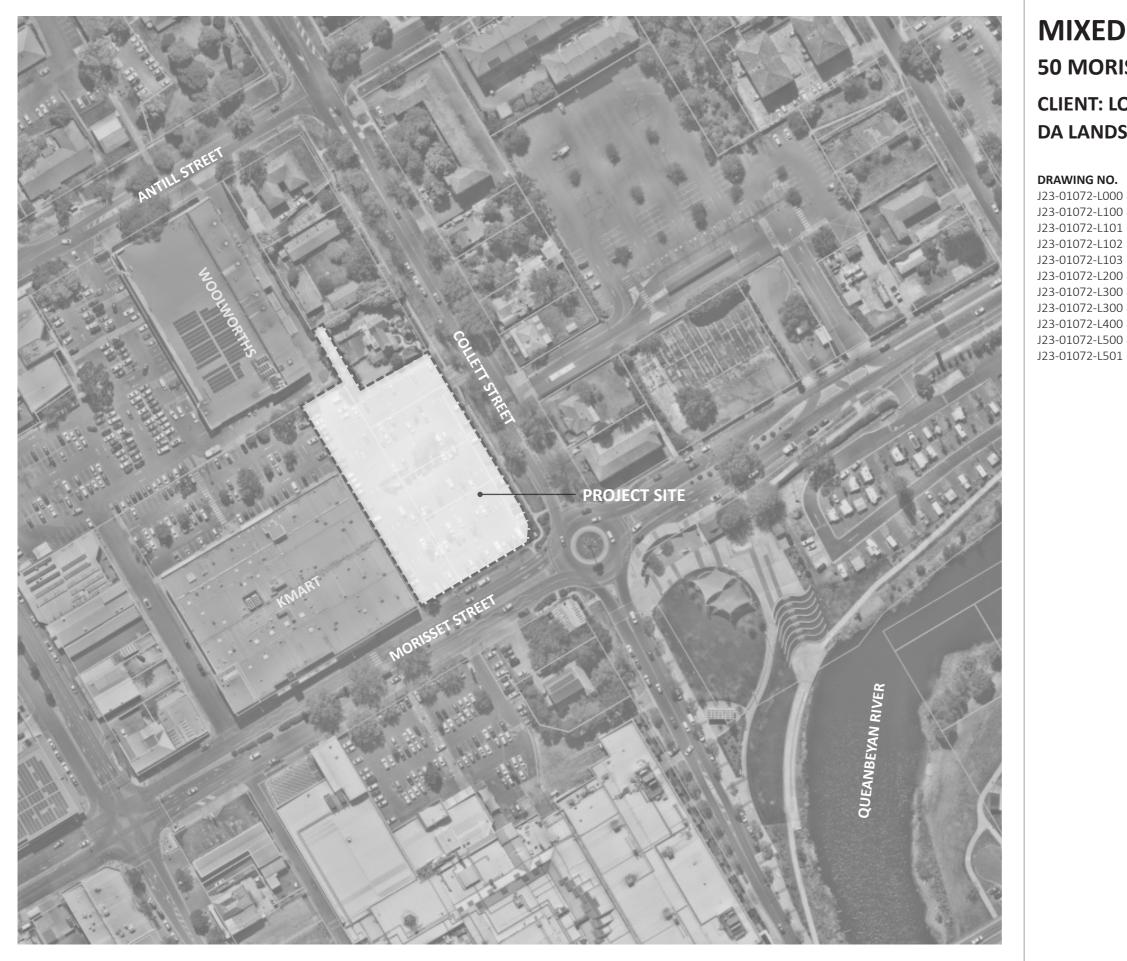

## MIXED USE DEVELOPMENT 50 MORISSET STREET, QUEANBEYAN

COVER SHEET AND DRAWING SCHEDULE

DRAWING TITLE

# **MIXED USE DEVELOPMENT 50 MORISSET STREET, QUEANBEYAN CLIENT: LOCKBRIDGE** DA LANDSCAPE PACKAGE

| DRAWING NAME                             | REVISION |
|------------------------------------------|----------|
| COVER SHEET AND DRAWING SCHEDULE         | А        |
| LANDSCAPE PLAN- OVERALL                  | А        |
| LANDSCAPE PLAN- NORTH LOBBY ENTRY        | А        |
| LANDSCAPE PLAN- COLLETT STREET INTERFACE | А        |
| LANDSCAPE PLAN- LEVEL 2                  | А        |
| PLANTING PALETTE & DETAILS               | А        |
| LANDSCAPE SECTIONS- SHEET 1              | А        |
| LANDSCAPE SECTIONS- SHEET 2              | А        |
| LANDSCAPE MATERIALITY                    | А        |
| TREE ASSESSMENT                          | А        |
| TREE MANAGEMENT                          | А        |
|                                          |          |