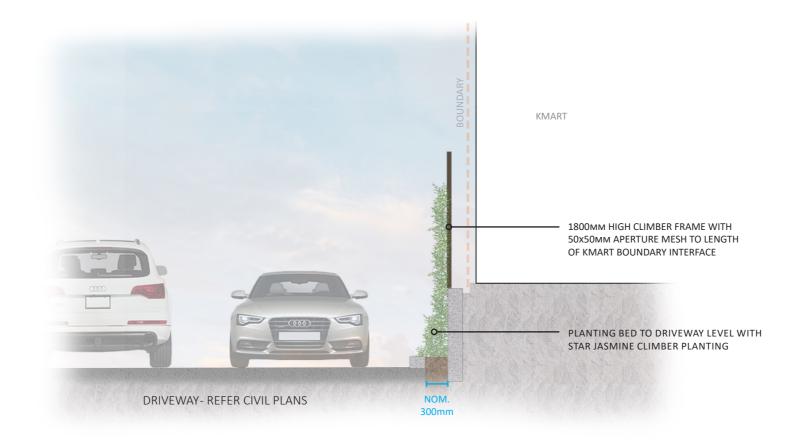

### SWEET BOX (SAC) COMPACT HEDGING TO ENTRY PLANTER BED

7x BIKE PARKS

PEDESTRIAN RAMP TO DRIVEWAY LEVEL - REFER ARCHITECT'S PLANS

CLIMBER PLANTING (TRJ) TO DRIVEWAY-BOUNDARY INTERFACE-REFER SECTION D ON L301

SECTION C - LEVEL 2 COURTYARD-COMMUNAL INTERFACE

SECTION D - KMART BOUNDARY INTERFACE

SPACELAB LANDSCAPE ARCHITECT

LANDSCAPE SECTIONS SHEET 2 DRAWING TITLE

50 MORISSET STREET, QUEANBEYAN PROJECT

MIXED USE DEVELOPMENT

VEHICLE BOLLARDS- MATCH FACADE COLOURS

EXPOSED AGGREGATE CONCRETE PAVING

COURTYARD DIVIDER FENCING

RECESSED PATH LIGHTING

ARBORS

NOTE: ALL NOMINATED ITEMS ON PLANS ARE INDICATIVE AND TO BE CONFIRMED DURING DETAIL DESIGN PHASE. ALL METALWORK TO MATCH ARCHITECTURAL FACADE COLOURS.