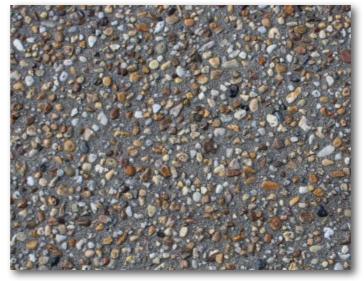

DRAWING No REV DATE PROJECT No DRAWN BY

L301 Α 23.11.2023 J23-01072 BH

COURTYARD PAVING/TILE - CHARCOAL COMMUNAL PAVING /TILE- LIGHT GREY

COMPOSITE TIMBER SEATING

RANDOM STONE PAVING/TILE

SEGMENTED ALUMINIUM PLANTER BOXES

VEHICLE BOLLARDS- MATCH FACADE COLOURS

EXPOSED AGGREGATE CONCRETE PAVING

COURTYARD DIVIDER FENCING

RECESSED PATH LIGHTING

ARBORS

NOTE: ALL NOMINATED ITEMS ON PLANS ARE INDICATIVE AND TO BE CONFIRMED DURING DETAIL DESIGN PHASE. ALL METALWORK TO MATCH ARCHITECTURAL FACADE COLOURS.