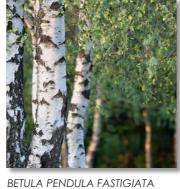

### PLANT SPECIES

| ACP  | -     | ACER PALMATUM 'SANGO-KAKU'           |
|------|-------|--------------------------------------|
| BEP  | -     | BETULA PENDULA 'FASTIGIATA'          |
| LAI  | -     | LAGERSTROEMIA INDICA X BILOXI        |
| SAC  | -     | SARCOCOCCA CONFUSA 'SWEET BOX'       |
| COA  | -     | CORDYLINE AUSTRALIS                  |
| LOT  | -     | LOMANDRA LONGIFOLIA 'TANIKA'         |
| DIA  | -     | DICHONDRA ARGENTEA 'SILVER FALLS'    |
| TRJ  | - '   | TRACHELOSPERMUM JASMINOIDES          |
| CYR  | -     | CYCAS REVOLUTA                       |
| DIC  | -     | DICKSONIA ANTARCTICA                 |
|      |       |                                      |
| REFE | R L 2 | 200 FOR PLANTING PALETTE AND DETAILS |
|      |       |                                      |

#### PLANT SPECIES

- ACP ACER PALMATUM 'SANGO-KAKU'
- BEP BETULA PENDULA 'FASTIGIATA'
- I AI - LAGERSTROEMIA INDICA X BILOXI QPAG - QUERCUS PALUSTRIS 'GREEN PILLAR'
- COP - COLENEMA PULCHRUM 'AUREA'
- SAC SARCOCOCCA CONFUSA 'SWEET BOX'
- VIBURNUM ODORATISSIMUM VIO
- COA -CORDYLINE AUSTRALIS
- LOT LOMANDRA LONGIFOLIA 'TANIKA' - DICHONDRA ARGENTEA 'SILVER FALLS' DIA
- MYP MYOPORUM PARVIFOLIUM
- TRJ - TRACHELOSPERMUM JASMINOIDES
- CYR CYCAS REVOLUTA
- DIC DICKSONIA ANTARCTICA