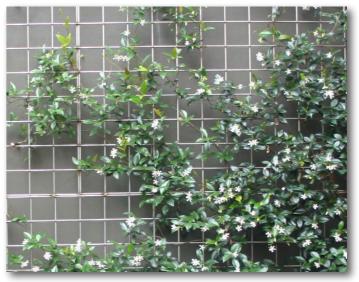

PROJECT

MIXED USE DEVELOPMENT 50 MORISSET STREET, QUEANBEYAN

LANDSCAPE MATERIALITY

DRAWING TITLE

BRICK SEATING/RETAINING WALLS

PERFORATED COURTYARD SCREEN FENCING

CLIMBER FRAME

DRAWING No REV DATE PROJECT No DRAWN BY