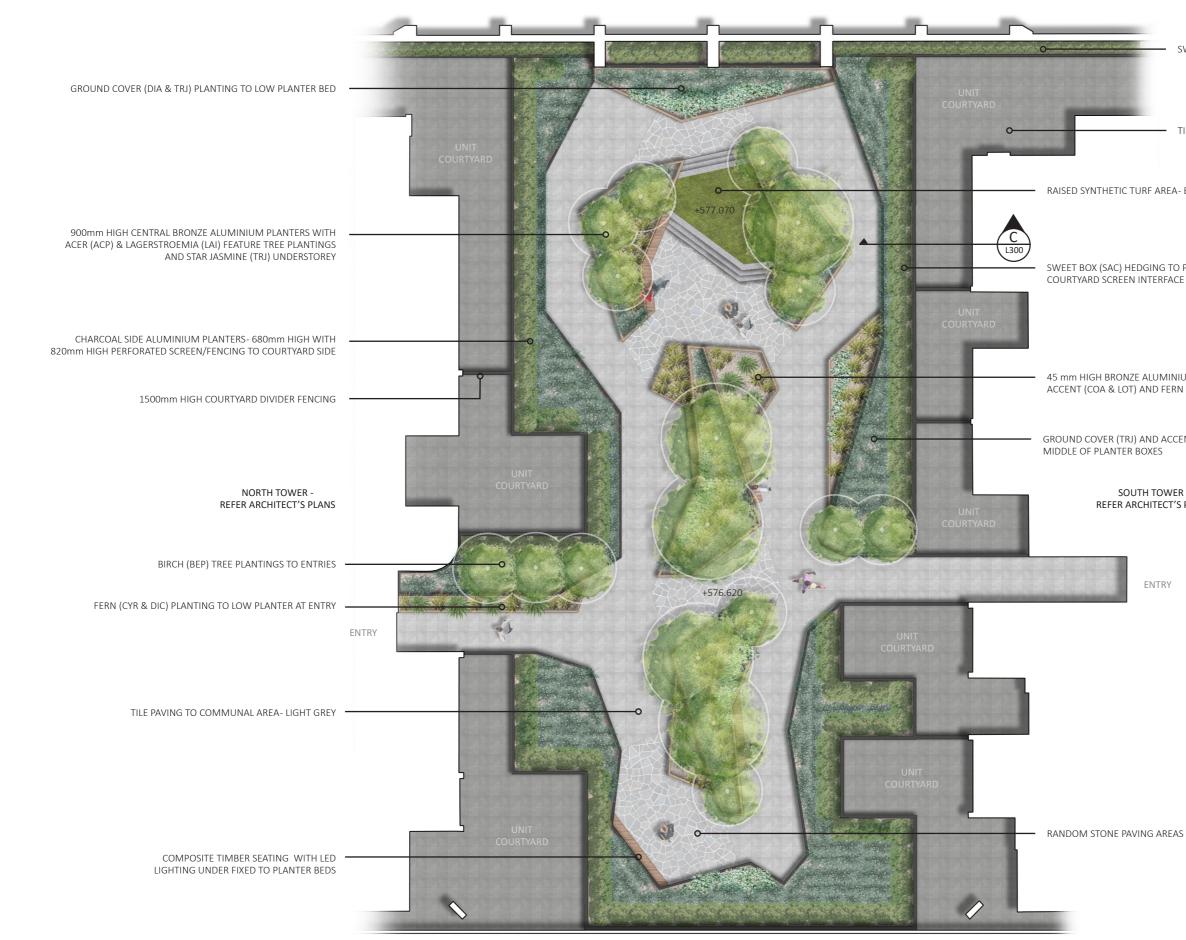

#### GROUND COVER (TRJ) PLANTING BETWEEN BUILDING AND BOUNDARY

DRAWING No REV DATE PROJECT No DRAWN BY

L102 Α 23.11.2023 J23-01072 BH

MIXED USE DEVELOPMENT 50 MORISSET STREET, QUEANBEYAN PROJECT

LANDSCAPE PLAN LEVEL 2 DRAWING TITLE

SWEET BOX (SAC) HEDGING TO PERIMETER PLANTERS

TILE PAVING TO COURTYARDS- CHARCOAL

RAISED SYNTHETIC TURF AREA- ENTRY CONCRETE STEPS 3x 150mm RISERS

SWEET BOX (SAC) HEDGING TO PERIMETER OF PLANTER BOXES/ COURTYARD SCREEN INTERFACE

45 mm HIGH BRONZE ALUMINIUM PLANTERS WITH LOW ACCENT (COA & LOT) AND FERN (CYR & DIC) PLANTING

GROUND COVER (TRJ) AND ACCENT PLANTING (LOT) TO FRONT/

SOUTH TOWER -REFER ARCHITECT'S PLANS

ENTRY

### PLANT SPECIES

| ACP  | -     | ACER PALMATUM 'SANGO-KAKU'           |
|------|-------|--------------------------------------|
| BEP  | -     | BETULA PENDULA 'FASTIGIATA'          |
| LAI  | -     | LAGERSTROEMIA INDICA X BILOXI        |
| SAC  | -     | SARCOCOCCA CONFUSA 'SWEET BOX'       |
| COA  | -     | CORDYLINE AUSTRALIS                  |
| LOT  | -     | LOMANDRA LONGIFOLIA 'TANIKA'         |
| DIA  | -     | DICHONDRA ARGENTEA 'SILVER FALLS'    |
| TRJ  | - '   | TRACHELOSPERMUM JASMINOIDES          |
| CYR  | -     | CYCAS REVOLUTA                       |
| DIC  | -     | DICKSONIA ANTARCTICA                 |
|      |       |                                      |
| REFE | R L 2 | 200 FOR PLANTING PALETTE AND DETAILS |
|      |       |                                      |