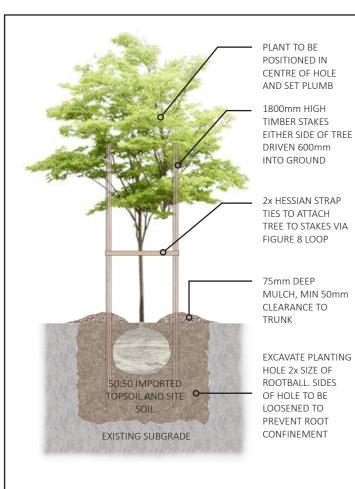

MANDRA LONGIFOLIA 'TANIKA'         |
| DIA  | -     | DICHONDRA ARGENTEA 'SILVER FALLS'    |
| TRJ  | - '   | TRACHELOSPERMUM JASMINOIDES          |
| CYR  | -     | CYCAS REVOLUTA                       |
| DIC  | -     | DICKSONIA ANTARCTICA                 |
|      |       |                                      |
| REFE | R L 2 | 200 FOR PLANTING PALETTE AND DETAILS |
|      |       |                                      |

| lm 8m<br>6m | NORTH | DRAWING No<br>REV<br>DATE<br>PROJECT No<br>DRAWN BY | L103<br>A<br>23.11.2023<br>J23-01072<br>BH |
|-------------|-------|-----------------------------------------------------|--------------------------------------------|
|-------------|-------|-----------------------------------------------------|--------------------------------------------|



## **ON GRADE TREE DETAIL NTS**



## TYPICAL 200mm POT DETAIL NTS

**NOTE:** PLANTING TO PODIUM PLANTER BEDS TO UTILISE LIGHTWEIGHT SOIL MEDIA WITHIN REMOVABLE LINERS/BOXES. DRAINAGE LAYERS TO BE INCLUDED TO BASE, WITH CONNECTION TO STRUCTURAL SLAB WASTE/ DRAINAGE. WHERE TREES ARE PLANTED TO PDOIUM PLANTER BOXES, MOUND SOIL APPROX 300mm TO DESIRED LOCATION TO ALLOW FOR SUITABLE PLANTING DEPTH.

PLANTER BOX DESIGN TO BE CONFIRMED DURING DETAILED DESIGN PHASE.







LAGERSTROEMIA INDICA X BILOXI

QUERCUS PALUSTRIS 'GREEN PILLAR

TREES

ACER PALMATUM



COLENEMA PULCHRUM 'AUREA'

### HEDGING



DICHONDRA ARGENTEA 'SILVER FALLS'

## GROUNDCOVER/CLIMBERS

ALL DECIDUOUS TREE STOCK - MINIMUM 100L POT SIZE / 3.5m HEIGHT. IF LESS, FORM TO BE CONFIRMED AND APPROVED BY LANDSCAPE ARCHITECT PRIOR T