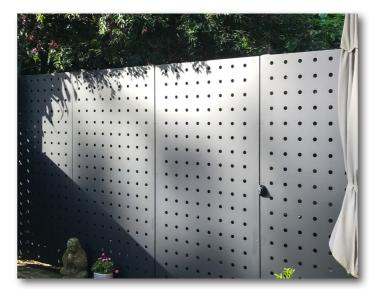

PROJECT

MIXED USE DEVELOPMENT 50 MORISSET STREET, QUEANBEYAN

LANDSCAPE MATERIALITY

DRAWING TITLE

BRICK SEATING/RETAINING WALLS

PERFORATED COURTYARD SCREEN FENCING

CLIMBER FRAME

DRAWING No REV DATE PROJECT No DRAWN BY