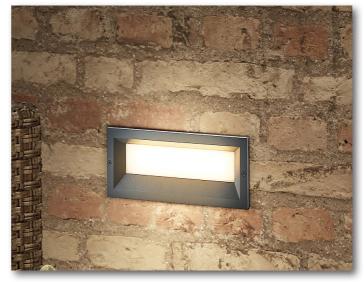

VEHICLE BOLLARDS- MATCH FACADE COLOURS

EXPOSED AGGREGATE CONCRETE PAVING

COURTYARD DIVIDER FENCING

RECESSED PATH LIGHTING

ARBORS

NOTE: ALL NOMINATED ITEMS ON PLANS ARE INDICATIVE AND TO BE CONFIRMED DURING DETAIL DESIGN PHASE. ALL METALWORK TO MATCH ARCHITECTURAL FACADE COLOURS.