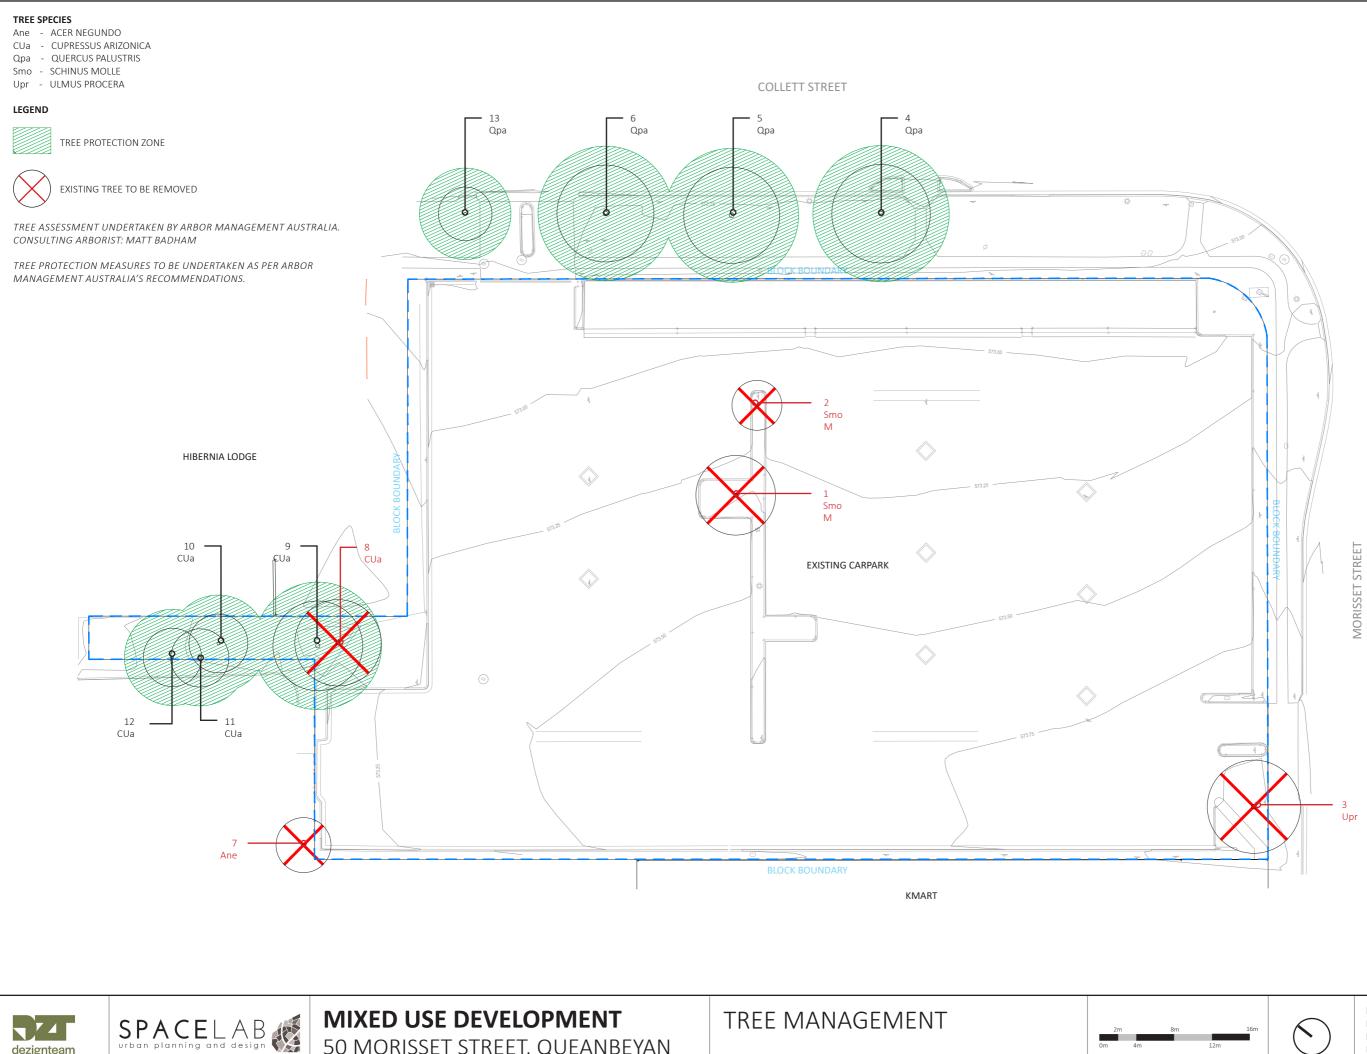

DRAWING No REV DATE PROJECT No DRAWN BY

L000 Α 23.11.2023 J23-01072 BH

NOTE: REFER L500 AND L501 FOR ASSESSMENT AND MANAGEMENT OF EXISTING TREES ON SITE

PROJECT

MIXED USE DEVELOPMENT 50 MORISSET STREET, QUEANBEYAN

L500 Α BH

23.11.2023 J23-01072

50 MORISSET STREET, QUEANBEYAN PROJECT LANDSCAPE ARCHITECT

dezignteam

ARCHITECT

DRAWING TITLE

SCALE @A3

DRAWING No REV DATE PROJECT No DRAWN BY

L501 Α 23.11.2023 J23-01072 BH