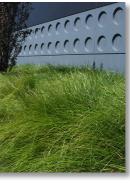

ALL LOWER PLANTING STOCK - MINIMUM 200mm POT SIZE

PLANTING DENSITY/SPACING: GRASSES: 6/m² GROUNDCOVERS: 3/m<sup>2</sup> HEDGING: 700mm FERNS: TO BE CONFIRMED WITH LANDSCAPE ARCHITECT DURING DETAILED DESIGN PHASE