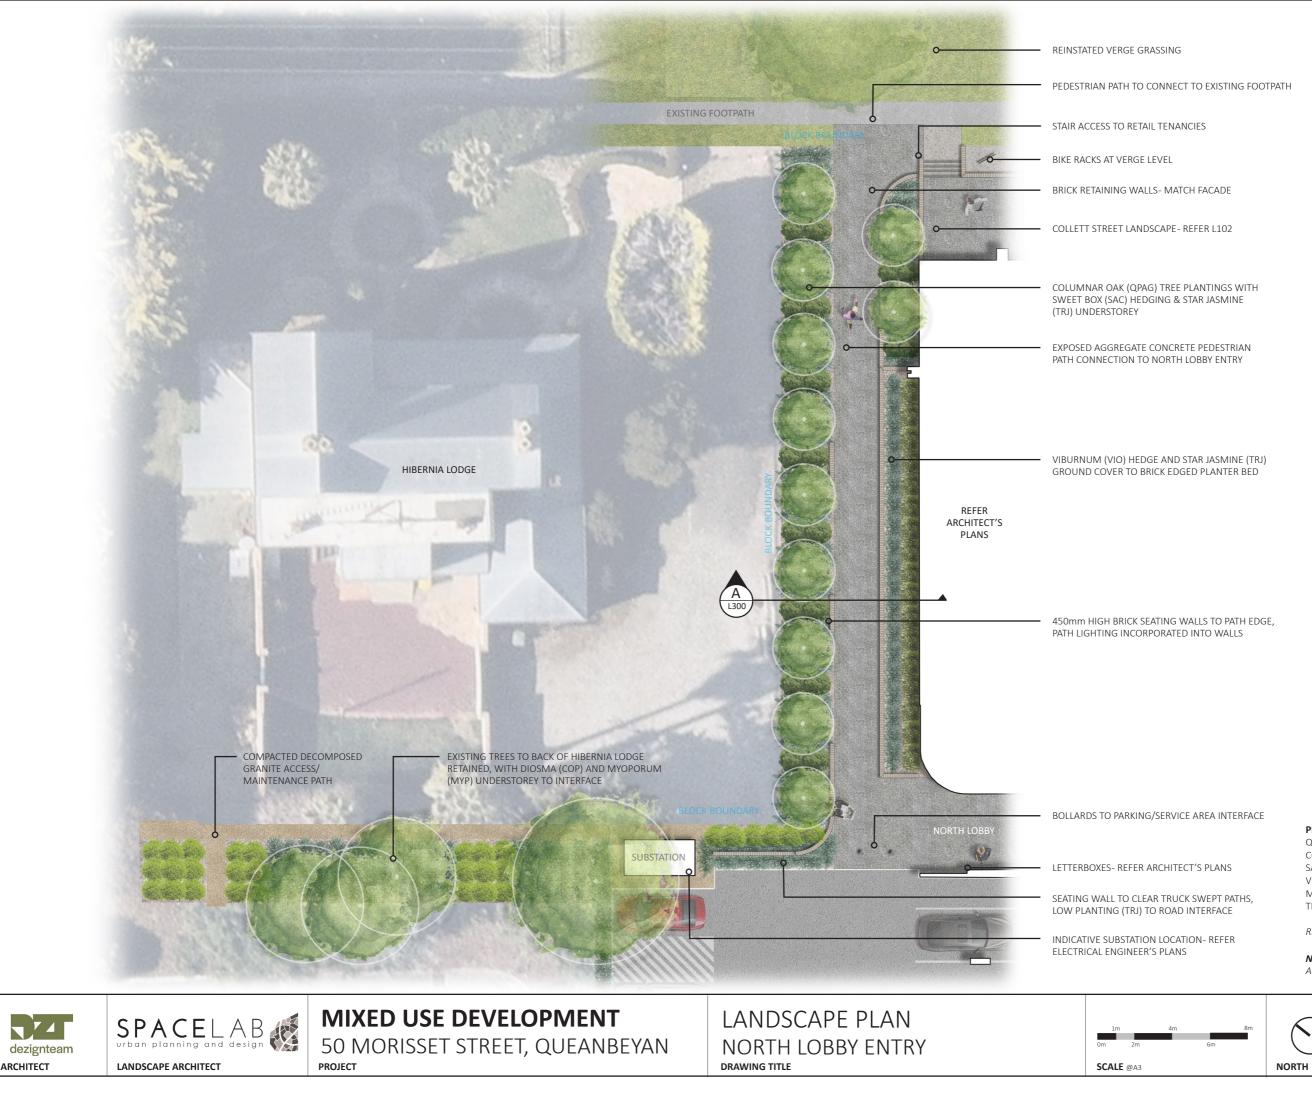

## REINSTATE VERGE GRASSING TO ALL DISTURBED AREAS

## CONCRETE PATH CONNECTIONS FROM RETAIL TENANCIES TO MORISSET STREET FOOTPATH

### SWEET BOX (SAC) COMPACT HEDGING TO ENTRY PLANTER BED

7x BIKE PARKS

PEDESTRIAN RAMP TO DRIVEWAY LEVEL - REFER ARCHITECT'S PLANS

CLIMBER PLANTING (TRJ) TO DRIVEWAY-BOUNDARY INTERFACE-REFER SECTION D ON L301

### PLANT SPECIES

SAC - SARCOCOCCA CONFUSA 'SWEET BOX' TRJ - TRACHELOSPERMUM JASMINOIDES

REFER L200 FOR PLANTING PALETTE AND DETAILS

DRAWING No REV DATE PROJECT No DRAWN BY

L100 Α 23.11.2023 J23-01072 BH

#### PLANT SPECIES

 $\overline{}$ 

QPAG - QUERCUS PALUSTRIS 'GREEN PILLAR' COP - COLENEMA PULCHRUM 'AUREA' SAC - SARCOCOCCA CONFUSA 'SWEET BOX' VIO - VIBURNUM ODORATISSIMUM MYP - MYOPORUM PARVIFOLIUM TRJ - TRACHELOSPERMUM JASMINOIDES

REFER L200 FOR PLANTING PALETTE AND DETAILS

NOTE: REFER L500 AND L501 FOR ASSESSMENT AND MANAGEMENT OF EXISTING TREES ON SITE

> DRAWING No REV DATE PROJECT No DRAWN BY

L101 Α 23.11.2023 J23-01072 BH