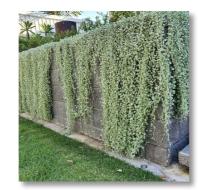

----------------------------|--------------------------------------------|
|-------------|-------|-----------------------------------------------------|--------------------------------------------|



## **ON GRADE TREE DETAIL NTS**



## TYPICAL 200mm POT DETAIL NTS

**NOTE:** PLANTING TO PODIUM PLANTER BEDS TO UTILISE LIGHTWEIGHT SOIL MEDIA WITHIN REMOVABLE LINERS/BOXES. DRAINAGE LAYERS TO BE INCLUDED TO BASE, WITH CONNECTION TO STRUCTURAL SLAB WASTE/ DRAINAGE. WHERE TREES ARE PLANTED TO PDOIUM PLANTER BOXES, MOUND SOIL APPROX 300mm TO DESIRED LOCATION TO ALLOW FOR SUITABLE PLANTING DEPTH.

PLANTER BOX DESIGN TO BE CONFIRMED DURING DETAILED DESIGN PHASE.







LAGERSTROEMIA INDICA X BILOXI

QUERCUS PALUSTRIS 'GREEN PILLAR

TREES

ACER PALMATUM



COLENEMA PULCHRUM 'AUREA'

### HEDGING



DICHONDRA ARGENTEA 'SILVER FALLS'

## GROUNDCOVER/CLIMBERS

ALL DECIDUOUS TREE STOCK - MINIMUM 100L POT SIZE / 3.5m HEIGHT. IF LESS, FORM TO BE CONFIRMED AND APPROVED BY LANDSCAPE ARCHITECT PRIOR TO PLANTING.

MYOPORUM PARVIFOLIUM

SARCOCOCCA CONFUSA

ALL LOWER PLANTING STOCK - MINIMUM 200mm POT SIZE

PLANTING DENSITY/SPACING: GRASSES: 6/m² GROUNDCOVERS: 3/m<sup>2</sup> HEDGING: 700mm FERNS: TO BE CONFIRMED WITH LANDSCAPE ARCHITECT DURING DETAILED DESIGN PHASE

REFER LANDSCAPE PLANS FOR INDICATIVE SPECIES LOCATIONS - FINAL LOCATIONS AND ARRANGEMENTS TO BE CONFRIMED DURING DETAILED DESIGN PHASE





LOW PLANTING

CORDYLINE AUSTRALIS



TRACHELOSPERMUM JASMINOIDES CYCAS REVOLUTA

## FERNS

#### PLANT SPECIES

- ACP ACER PALMATUM 'SANGO-KAKU'
- BEP BETULA PENDULA 'FASTIGIATA'
- I AI - LAGER