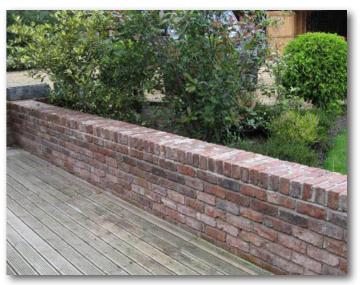

PROJECT

MIXED USE DEVELOPMENT 50 MORISSET STREET, QUEANBEYAN

LANDSCAPE MATERIALITY

DRAWING TITLE

BRICK SEATING/RETAINING WALLS

PERFORATED COURTYARD SCREEN FENCING

CLIMBER FRAME

DRAWING No REV DATE PROJECT No DRAWN BY