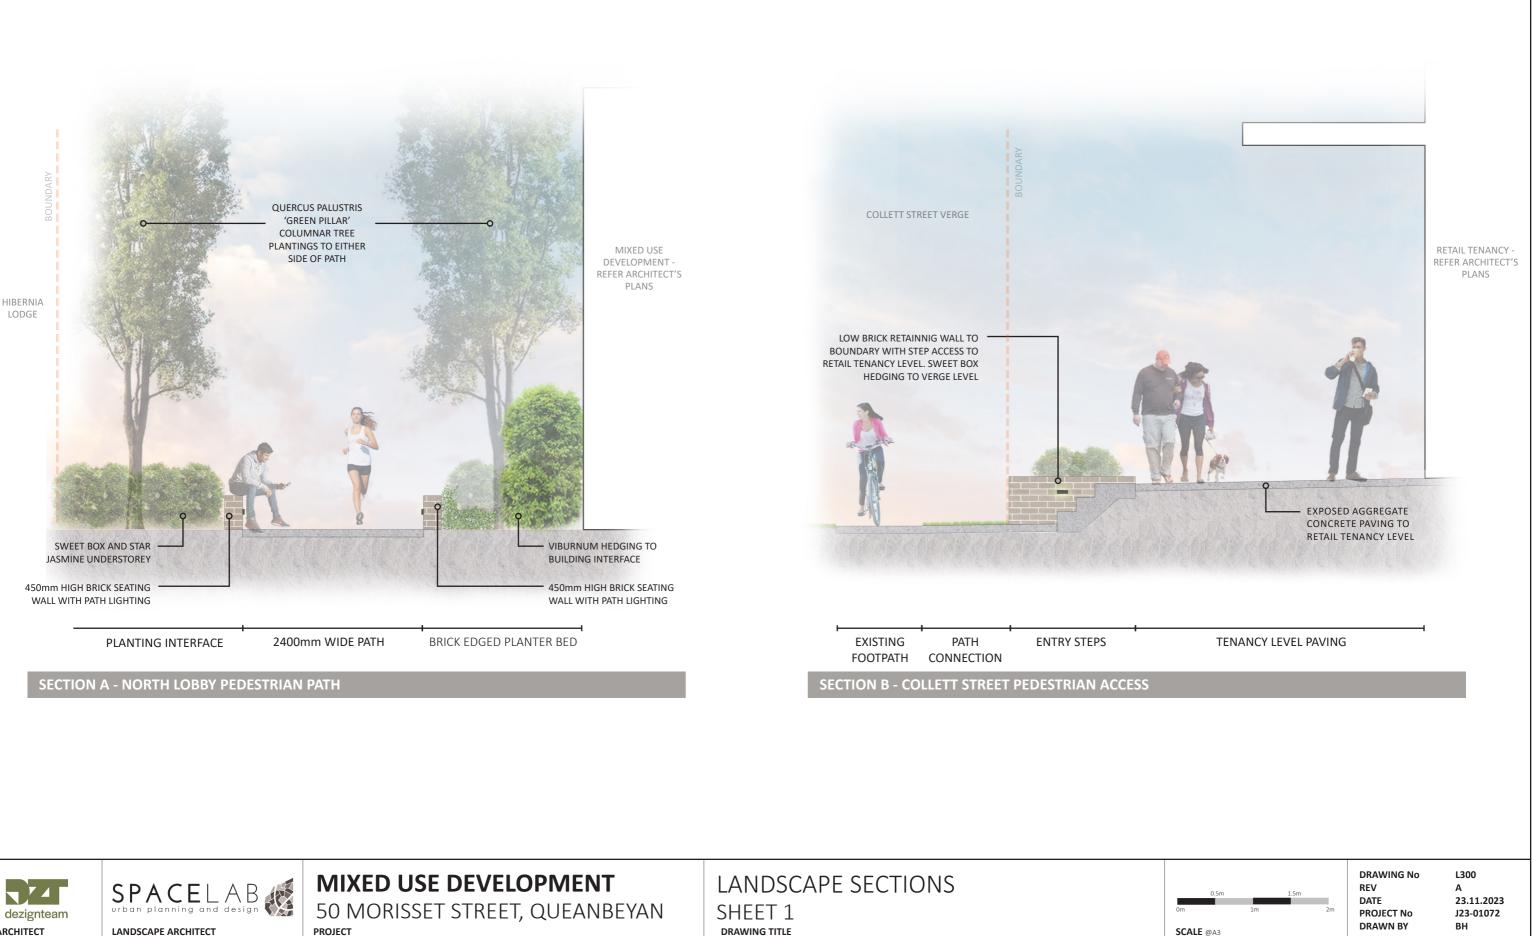

SECTION C - LEVEL 2 COURTYARD-COMMUNAL INTERFACE

SECTION D - KMART BOUNDARY INTERFACE

SPACELAB LANDSCAPE ARCHITECT

LANDSCAPE SECTIONS SHEET 2 DRAWING TITLE

50 MORISSET STREET, QUEANBEYAN PROJECT

MIXED USE DEVELOPMENT

DRAWING No REV DATE PROJECT No DRAWN BY

L301 Α 23.11.2023 J23-01072 BH

COURTYARD PAVING/TILE - CHARCOAL COMMUNAL PAVING /TILE- LIGHT GREY

COMPOSITE TIMBER SEATING

RANDOM STONE PAVING/TILE

SEGMENTED ALUMINIUM PLANTER BOXES

VEHICLE BOLLARDS- MATCH FACADE COLOURS

EXPOSED AGGREGATE CONCRETE PAVING

COURTYARD DIVIDER FENCING

RECESSED PATH LIGHTING

ARBORS

NOTE: ALL NOMINATED ITEMS ON PLANS ARE INDICATIVE AND TO BE CONFIRMED DURING DETAIL DESIGN PHASE. ALL METALWORK TO MATCH ARCHITECTURAL FACADE COLOURS.