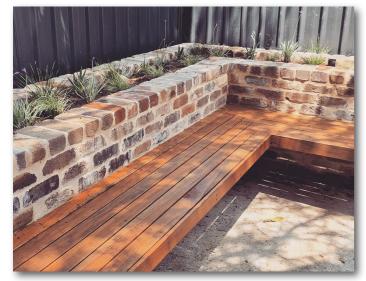

PROJECT

MIXED USE DEVELOPMENT 50 MORISSET STREET, QUEANBEYAN

LANDSCAPE MATERIALITY

DRAWING TITLE

BRICK SEATING/RETAINING WALLS

PERFORATED COURTYARD SCREEN FENCING

CLIMBER FRAME

DRAWING No REV DATE PROJECT No DRAWN BY