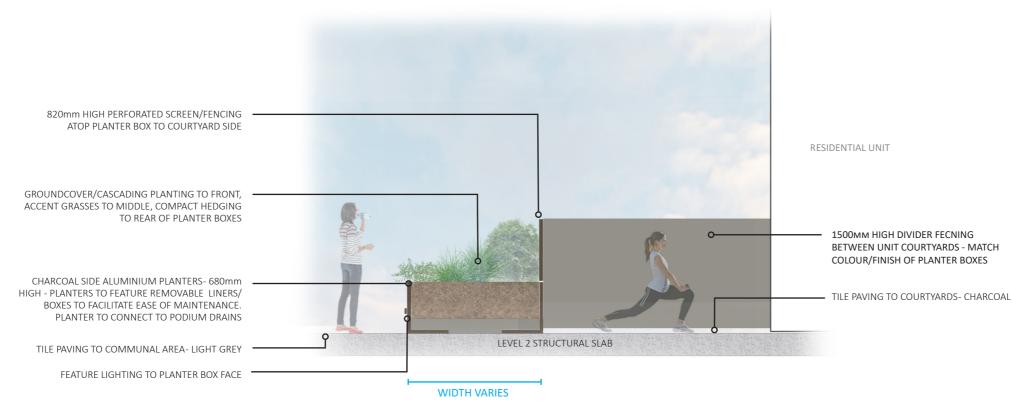

SECTION C - LEVEL 2 COURTYARD-COMMUNAL INTERFACE

SECTION D - KMART BOUNDARY INTERFACE

SPACELAB LANDSCAPE ARCHITECT

LANDSCAPE SECTIONS SHEET 2 DRAWING TITLE

50 MORISSET STREET, QUEANBEYAN PROJECT

MIXED USE DEVELOPMENT

DRAWING No REV DATE PROJECT No DRAWN BY

L301 Α 23.11.2023 J23-01072 BH

COURTYARD PAVING/TILE - CHARCOAL COMMUNAL PAVING /TILE- LIGHT GREY

COMPOSITE TIMBER SEATING

RANDOM STONE PAVING/TILE

SEGMENTED ALUMINIUM PLANTER BOXES

VEHICLE BOLLARDS- MATCH FACADE COLOURS

EXPOSED AGGREGATE CONCRETE PAVING

COURTYARD DIVIDER FENCING

RECESSED PATH LIGHTING

ARBORS

NOTE: ALL NOMINATED ITEMS ON PLANS ARE INDICATIVE AND TO BE CONFIRMED DURING DETAIL DESIGN PHASE. ALL METALWORK TO MATCH ARCHITECTURAL FACADE COLOURS.